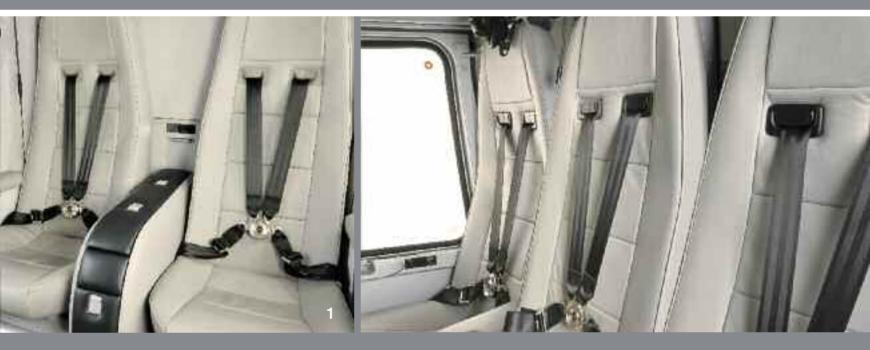

#### EXECUTIVE - basics and mandatory

- 1 Height adjustable pilot seats with 5-point safety belts
- 2 BOSE Active Noise Reduction (ANR) headsets
- 3 Personal service units metal brushed
- 4 Passenger seats with 3-point safety belts
- 5 Rear cabinet
- 6 Front cabinet
- 7 Armrest in the window niche
- 8 Metal placards
- 9 Retractable coat hooks in rear cabin
- 10 Headset holder metal brushed