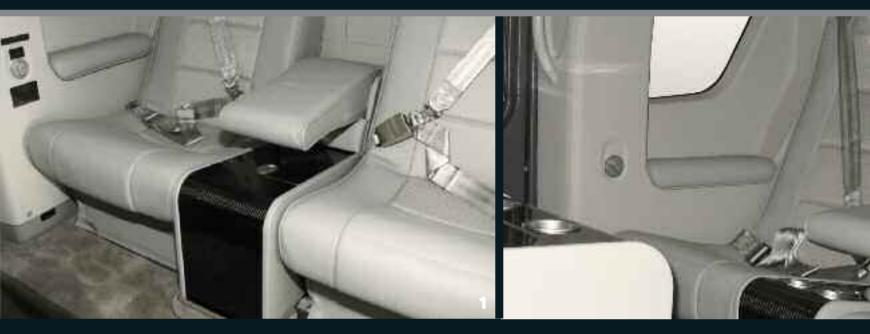

#### CORPORATE - basics and mandatory

- 1 Rear cabinet with armrest
- 2 Armrest in the window niche
- 3 BOSE Active Noise Reduction (ANR) headsets
- 4 Map case in sliding door
- 5 Pax seats with buckles and 3-point belts in Corporate finish (leather color harmonised)
- 6 Personal service units (PSU) in Corporate finish
- 7 Retractable coat hooks in rear cabin
- 8 Cockpit, cabin and cargo compartment carpet

#### EXECUTIVE - basics and mandatory

- 1 Height adjustable pilot seats with 5-point safety belts
- 2 BOSE Active Noise Reduction (ANR) headsets
- 3 Personal service units metal brushed
- 4 Passenger seats with 3-point safety belts
- 5 Rear cabinet
- 6 Front cabinet
- 7 Armrest in the window niche
- 8 Metal placards
- 9 Retractable coat hooks in rear cabin
- 10 Headset holder metal brushed