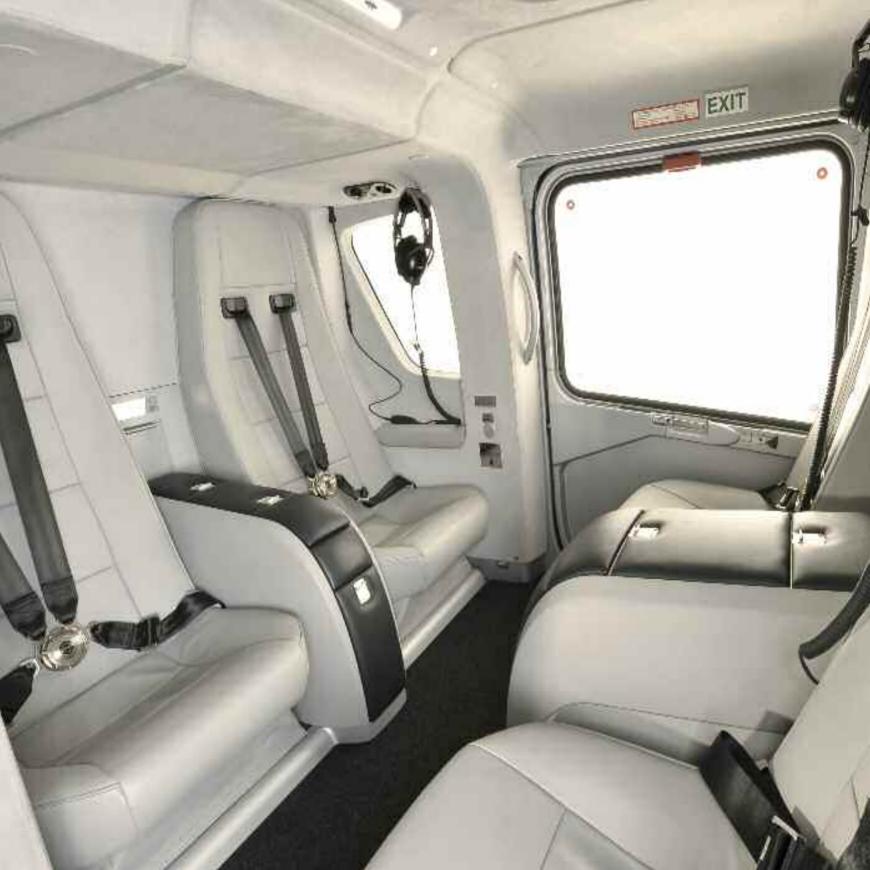

### EXECUTIVE

The Executive configuration provides passengers with an outstanding work environment: there is ample room for up to five people in the cabin.

High-tech materials such as carbon fiber and lightweight aluminium alloy with the best and most precise manufacturing technologies give a stylish, modern appearance.

#### EXECUTIVE - basics and mandatory

- 1 Height adjustable pilot seats with 5-point safety belts
- 2 BOSE Active Noise Reduction (ANR) headsets
- 3 Personal service units metal brushed
- 4 Passenger seats with 3-point safety belts
- 5 Rear cabinet
- 6 Front cabinet
- 7 Armrest in the window niche
- 8 Metal placards
- 9 Retractable coat hooks in rear cabin
- 10 Headset holder metal brushed