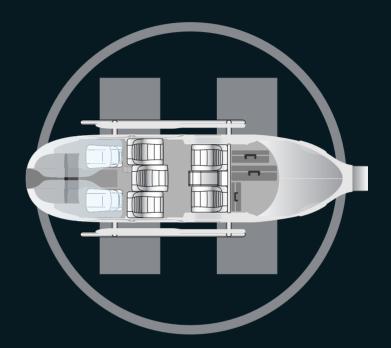

The elegant interior design with stylish seats and cabinets creates an exclusive ambience.

It can accomodable up to six passengers plus a pilot. An optional version comes in a seven-passenger configuration plus pilot. In all configurations, passengers can seat comfortably with ample legroom space.

#### CORPORATE - basics and mandatory

- 1 Rear cabinet with armrest
- 2 Armrest in the window niche
- 3 BOSE Active Noise Reduction (ANR) headsets
- 4 Map case in sliding door
- 5 Pax seats with buckles and 3-point belts in Corporate finish (leather color harmonised)
- 6 Personal service units (PSU) in Corporate finish
- 7 Retractable coat hooks in rear cabin
- 8 Cockpit, cabin and cargo compartment carpet