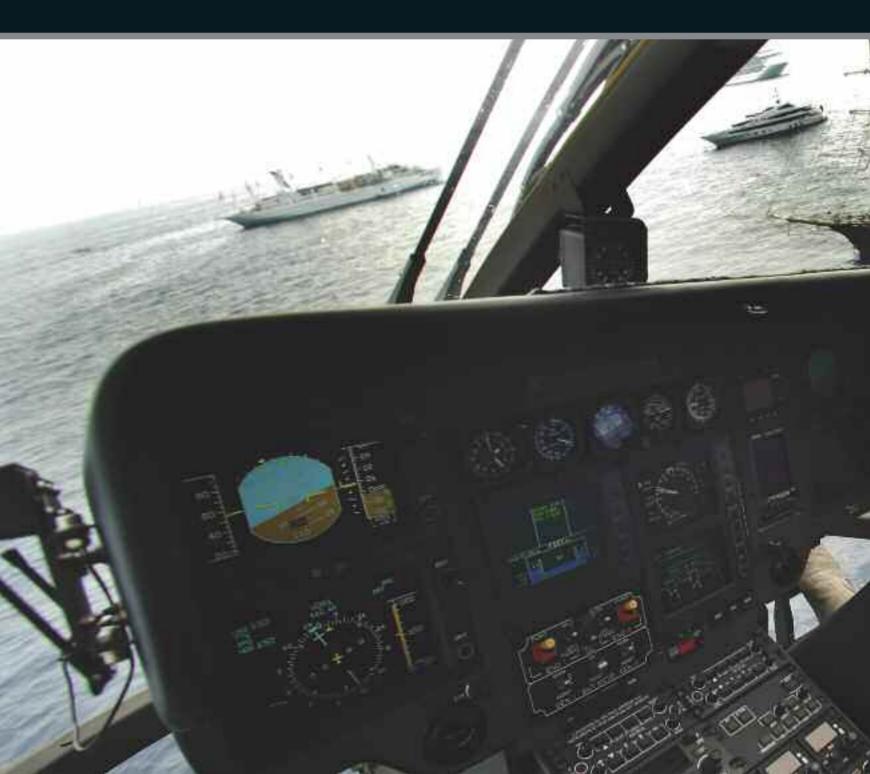

#### The EC135

ALC: 11

- State-of-the-art glass cockpit
- Unique bearingless Main Rotor and Fenestron Systems offer outstanding manœuvrability, enhanced safety for passengers and ground personnel and reduced maintenance
- Low noise signature on flight

# Welcome to the quietest of the most powerful helicopters in its class