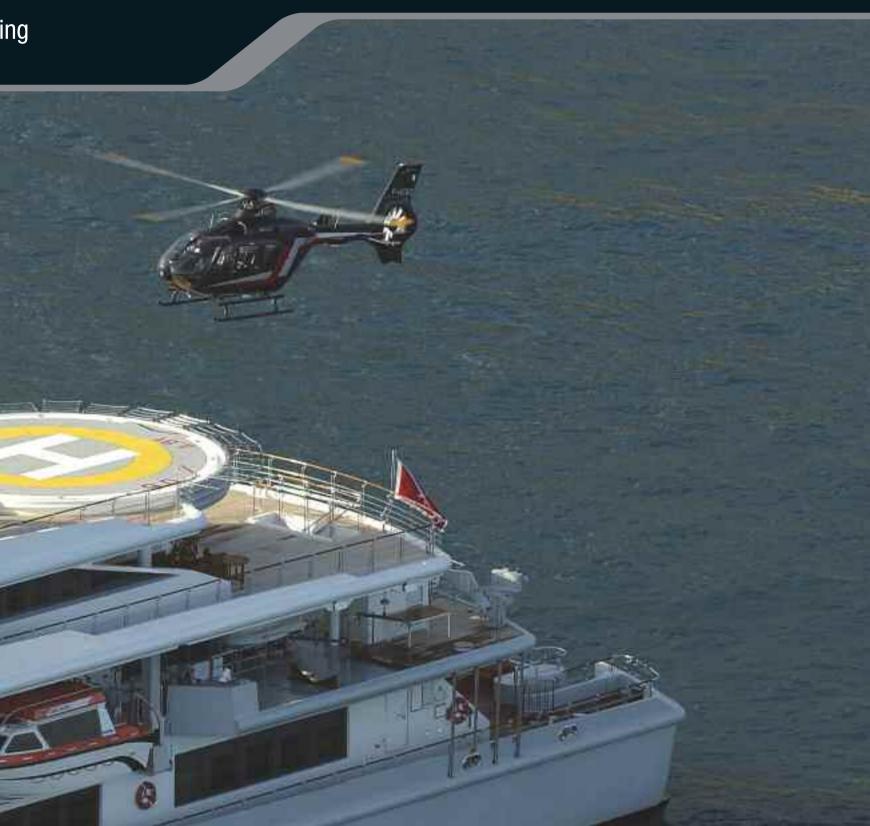

Lands on the most difficult spots and is accessible from all sides with rotors turn

# Welcome to the quietest of the most powerful helicopters in its class