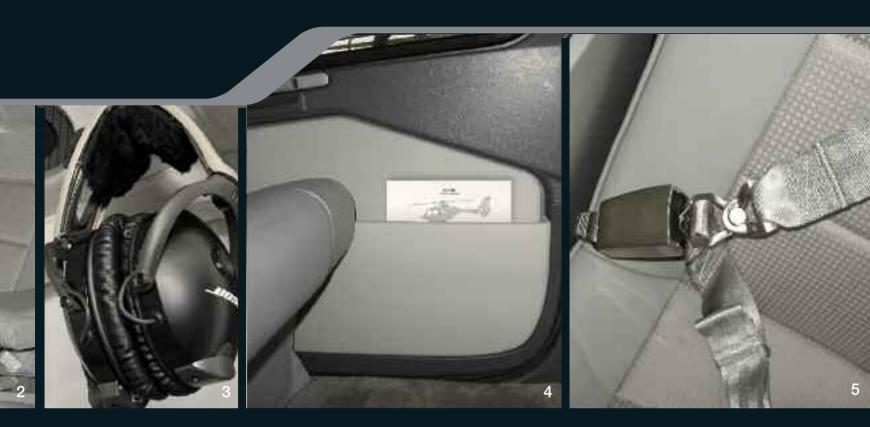

#### CORPORATE - basics and mandatory

- 1 Rear cabinet with armrest
- 2 Armrest in the window niche
- 3 BOSE Active Noise Reduction (ANR) headsets
- 4 Map case in sliding door
- 5 Pax seats with buckles and 3-point belts in Corporate finish (leather color harmonised)
- 6 Personal service units (PSU) in Corporate finish
- 7 Retractable coat hooks in rear cabin
- 8 Cockpit, cabin and cargo compartment carpet

#### EXECUTIVE - basics and mandatory

- 1 Height adjustable pilot seats with 5-point safety belts
- 2 BOSE Active Noise Reduction (ANR) headsets
- 3 Personal service units metal brushed
- 4 Passenger seats with 3-point safety belts
- 5 Rear cabinet
- 6 Front cabinet
- 7 Armrest in the window niche
- 8 Metal placards
- 9 Retractable coat hooks in rear cabin
- 10 Headset holder metal brushed