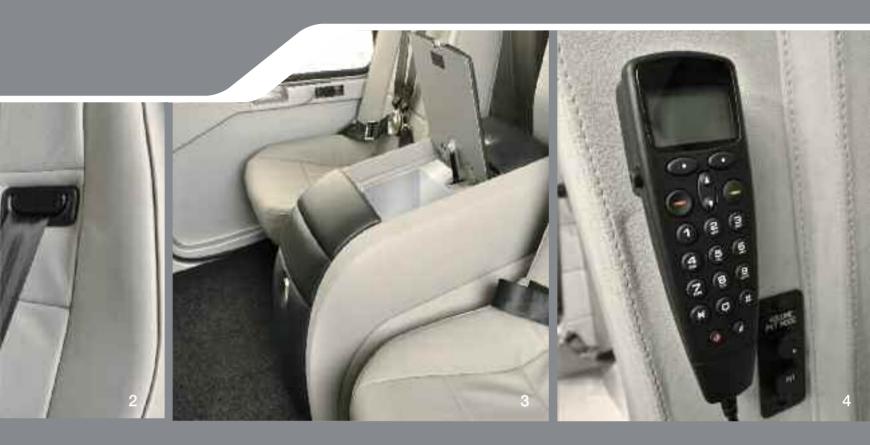

#### **EXECUTIVE** - options

- 1 Passenger seats with 4-point safety belts and metal buckles
- 2 5th passenger seat instead of front cabinet3 Cooling box in the front cabinet
- 4 Iridium satellite telephone with VIP SAT-COM private mode