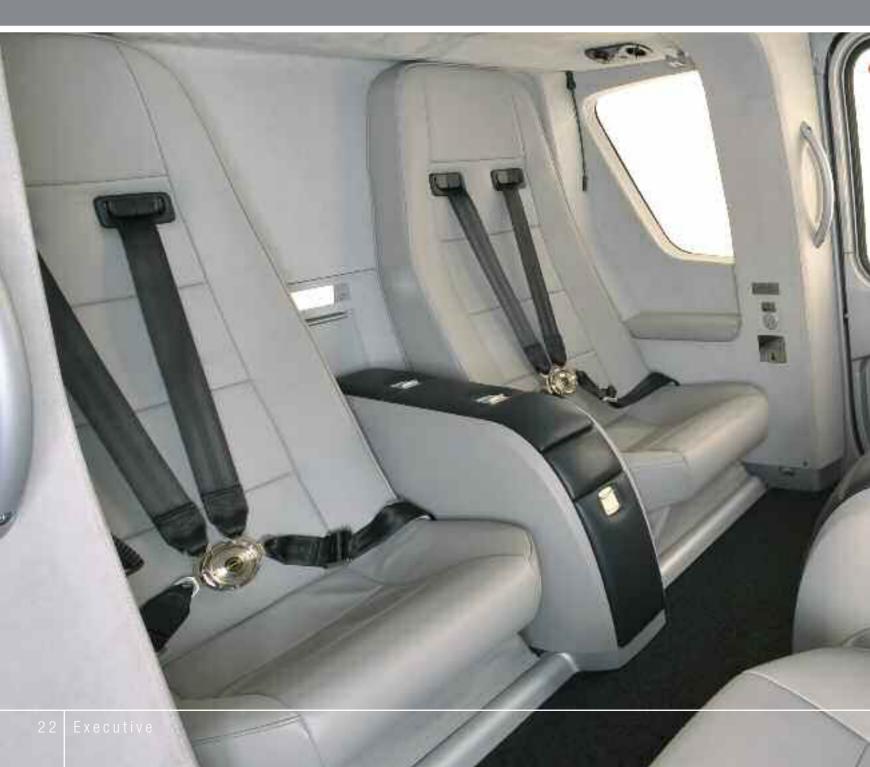

#### EXECUTIVE - basics and mandatory

- 1 Height adjustable pilot seats with 5-point safety belts
- 2 BOSE Active Noise Reduction (ANR) headsets
- 3 Personal service units metal brushed
- 4 Passenger seats with 3-point safety belts
- 5 Rear cabinet
- 6 Front cabinet
- 7 Armrest in the window niche
- 8 Metal placards
- 9 Retractable coat hooks in rear cabin
- 10 Headset holder metal brushed