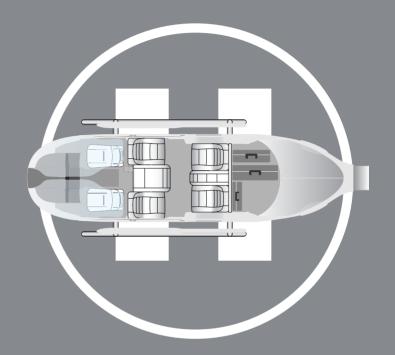

The elegant interior design with stylish seats and cabinets creates an exclusive ambience.

It can accomodable up to six passengers plus a pilot. An optional version comes in a seven-passenger configuration plus pilot. In all configurations, passengers can seat comfortably with ample legroom space.