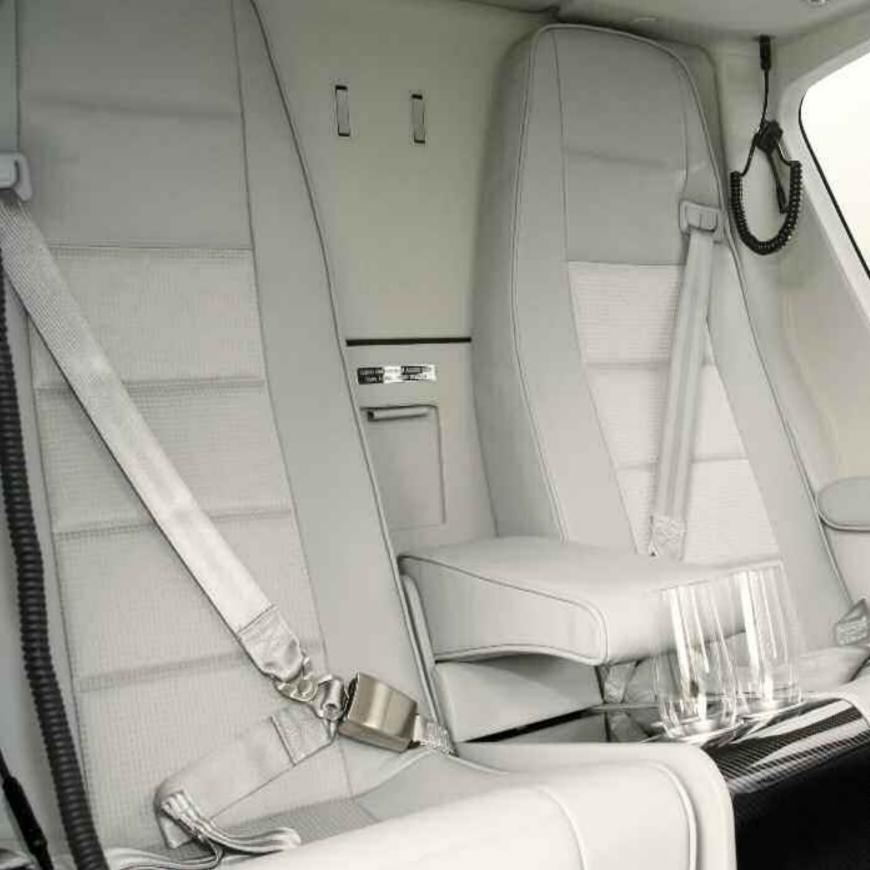

#### CORPORATE - basics and mandatory

- 1 Rear cabinet with armrest
- 2 Armrest in the window niche
- 3 BOSE Active Noise Reduction (ANR) headsets
- 4 Map case in sliding door
- 5 Pax seats with buckles and 3-point belts in Corporate finish (leather color harmonised)
- 6 Personal service units (PSU) in Corporate finish
- 7 Retractable coat hooks in rear cabin
- 8 Cockpit, cabin and cargo compartment carpet