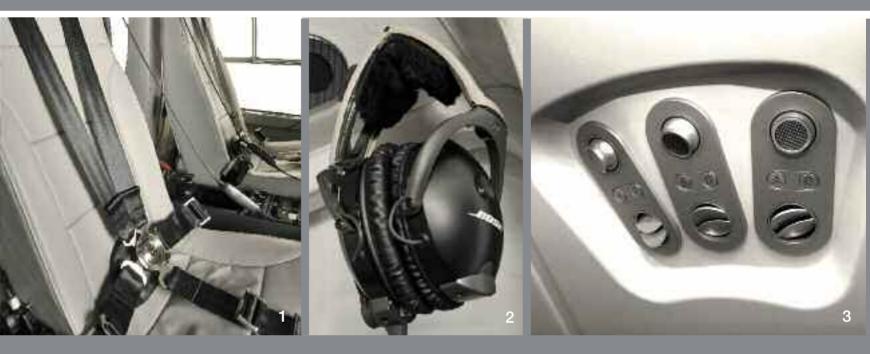

#### CORPORATE - basics and mandatory

- 1 Rear cabinet with armrest
- 2 Armrest in the window niche
- 3 BOSE Active Noise Reduction (ANR) headsets
- 4 Map case in sliding door
- 5 Pax seats with buckles and 3-point belts in Corporate finish (leather color harmonised)
- 6 Personal service units (PSU) in Corporate finish
- 7 Retractable coat hooks in rear cabin
- 8 Cockpit, cabin and cargo compartment carpet

#### EXECUTIVE - basics and mandatory

- 1 Height adjustable pilot seats with 5-point safety belts
- 2 BOSE Active Noise Reduction (ANR) headsets
- 3 Personal service units metal brushed
- 4 Passenger seats with 3-point safety belts
- 5 Rear cabinet
- 6 Front cabinet
- 7 Armrest in the window niche
- 8 Metal placards
- 9 Retractable coat hooks in rear cabin
- 10 Headset holder metal brushed