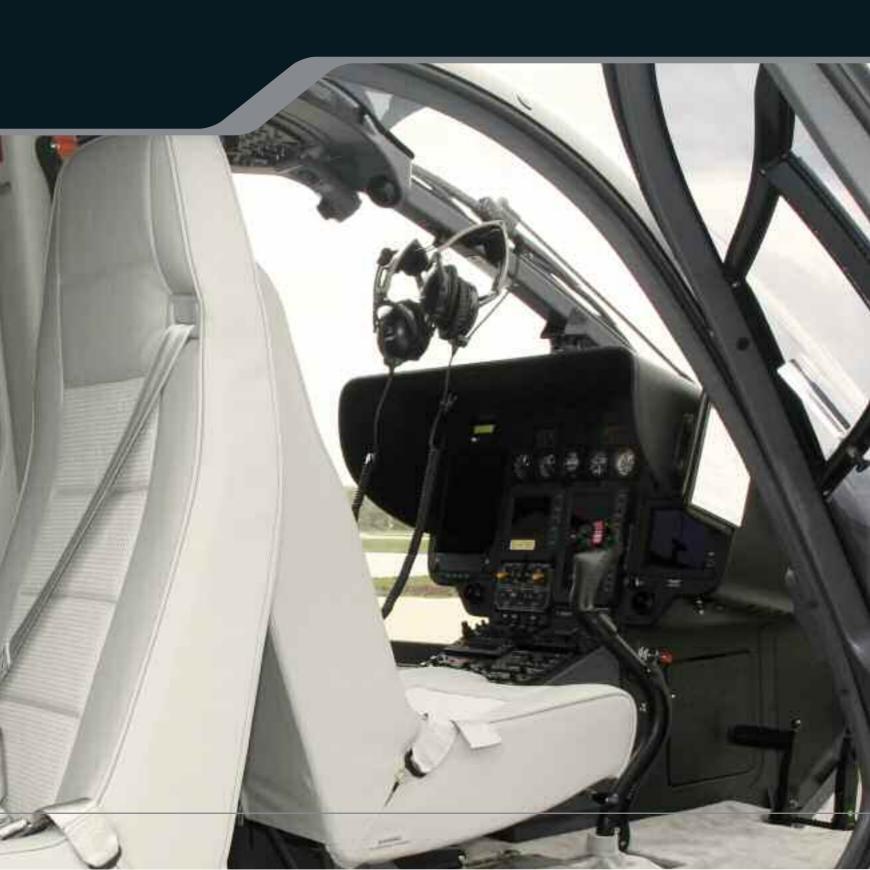

#### The EC135

ALC: 11

- State-of-the-art glass cockpit
- Unique bearingless Main Rotor and Fenestron Systems offer outstanding manœuvrability, enhanced safety for passengers and ground personnel and reduced maintenance
- Low noise signature on flight

#### EXECUTIVE - basics and mandatory

- 1 Height adjustable pilot seats with 5-point safety belts
- 2 BOSE Active Noise Reduction (ANR) headsets
- 3 Personal service units metal brushed
- 4 Passenger seats with 3-point safety belts
- 5 Rear cabinet
- 6 Front cabinet
- 7 Armrest in the window niche
- 8 Metal placards
- 9 Retractable coat hooks in rear cabin
- 10 Headset holder metal brushed