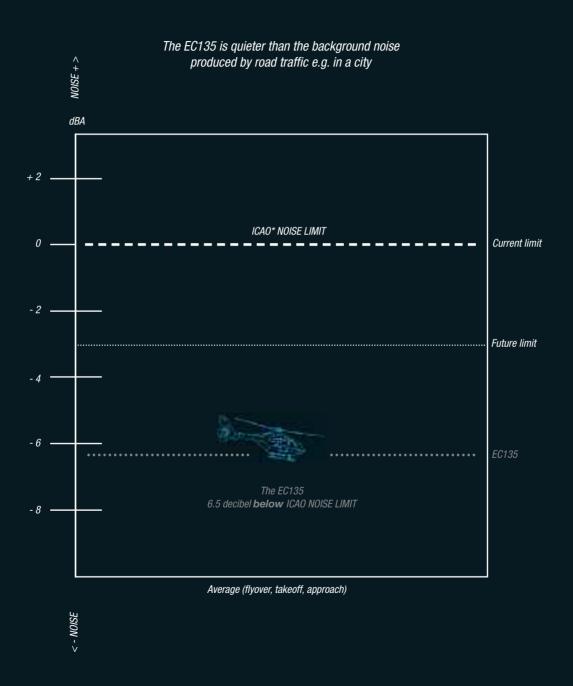

e-of-the-art glass cockpit
- Unique bearingless Main Rotor and Fenestron Systems offer outstanding manœuvrability, enhanced safety for passengers and ground personnel and reduced maintenance
- Low noise signature on flight

- High degree of crashworthiness provided by the crash resistant fuel systems, high energy absorbing crew and passenger seats, fuselage and skid-type landing gear
- Designed for multimission usage thanks to its unobstructed interior and flat floor cabin
- Large sliding doors enable passengers to board and exit easily
- Rear clamshell doors provide quick, comfortable and safe straight on loading of baggage

Lands on the most difficult spots and is accessible from all sides with rotors turn









# Welcome to the quietest of the most powerful helicopters in its class



### The best view









#### CORPORATE



The Corporate interior offers comfortable, classics surroundings. Genuine materials such as real wood and leather combined with highly accurate production methods ensure a lightweight interior that maximizes your helicopter range.

The elegant interior design with stylish seats and cabinets creates an exclusive ambience.

It can accomodable up to six passengers plus a pilot. An optional version comes in a seven-passenger configuration plus pilot. In all configurations, passengers can seat comfortably with ample legroom space.

#### Take a seat in the well-designed Corporate solution for maximum comfort





#### Taking care of details is the priority









#### CORPORATE - basics and mandatory

- 1 Rear cabinet with armrest
- 2 Armrest in t