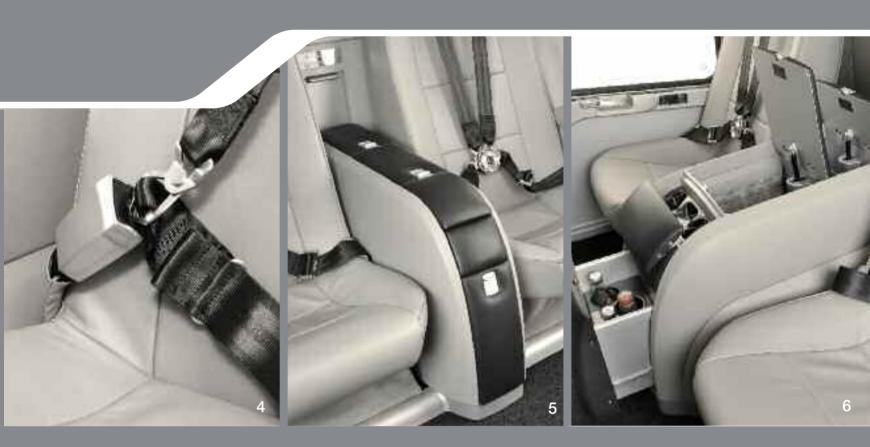

#### CORPORATE - basics and mandatory

- 1 Rear cabinet with armrest
- 2 Armrest in the window niche
- 3 BOSE Active Noise Reduction (ANR) headsets
- 4 Map case in sliding door
- 5 Pax seats with buckles and 3-point belts in Corporate finish (leather color harmonised)
- 6 Personal service units (PSU) in Corporate finish
- 7 Retractable coat hooks in rear cabin
- 8 Cockpit, cabin and cargo compartment carpet