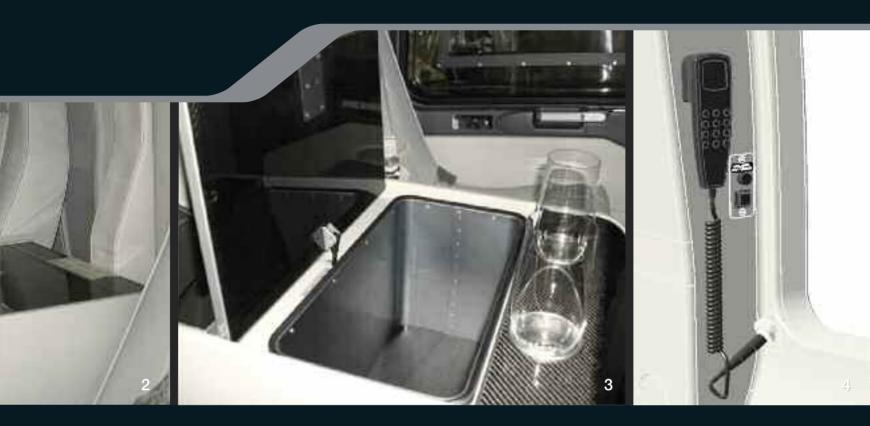

#### **CORPORATE** - options

- 1 Metal placards
- 2 Front cabinet instead of front middle passenger seat
- 3 Cooling box in the front or rear cabinet
- 4 Iridium satellite telephone with VIP SAT-COM private mode