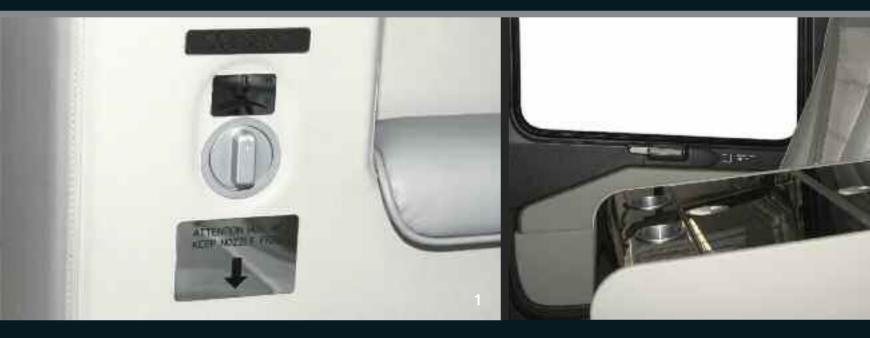

#### CORPORATE - basics and mandatory

- 1 Rear cabinet with armrest
- 2 Armrest in the window niche
- 3 BOSE Active Noise Reduction (ANR) headsets
- 4 Map case in sliding door
- 5 Pax seats with buckles and 3-point belts in Corporate finish (leather color harmonised)
- 6 Personal service units (PSU) in Corporate finish
- 7 Retractable coat hooks in rear cabin
- 8 Cockpit, cabin and cargo compartment carpet

#### **CORPORATE** - options

- 1 Metal placards
- 2 Front cabinet instead of front middle passenger seat
- 3 Cooling box in the front or rear cabinet
- 4 Iridium satellite telephone with VIP SAT-COM private mode