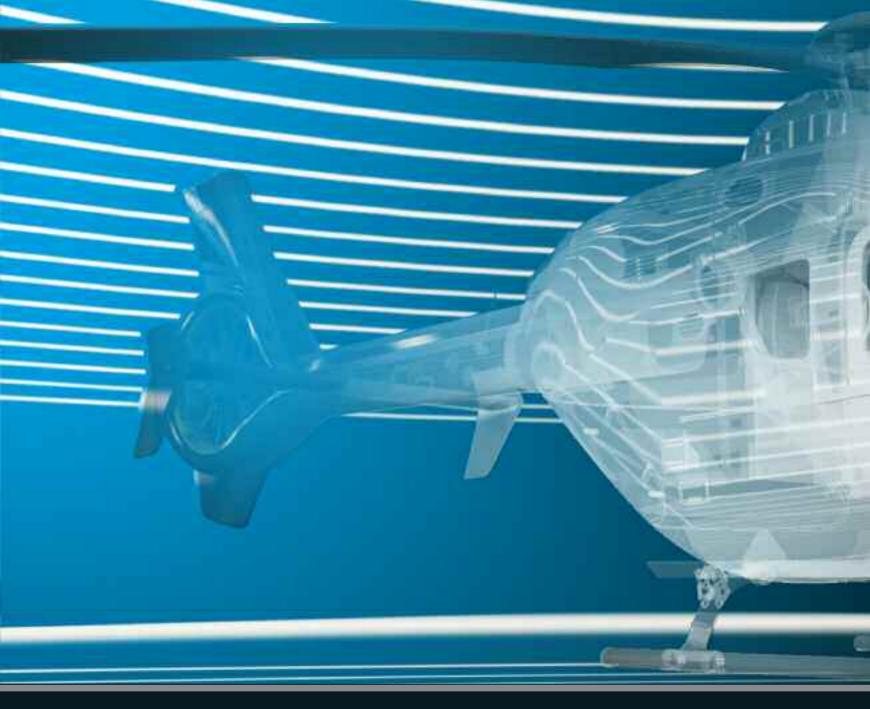

#### The EC135

ALC: 11

- State-of-the-art glass cockpit
- Unique bearingless Main Rotor and Fenestron Systems offer outstanding manœuvrability, enhanced safety for passengers and ground personnel and reduced maintenance
- Low noise signature on flight

- High degree of crashworthiness provided by the crash resistant fuel systems, high energy absorbing crew and passenger seats, fuselage and skid-type landing gear
- Designed for multimission usage thanks to its unobstructed interior and flat floor cabin
- Large sliding doors enable passengers to board and exit easily
- Rear clamshell doors provide quick, comfortable and safe straight on loading of baggage