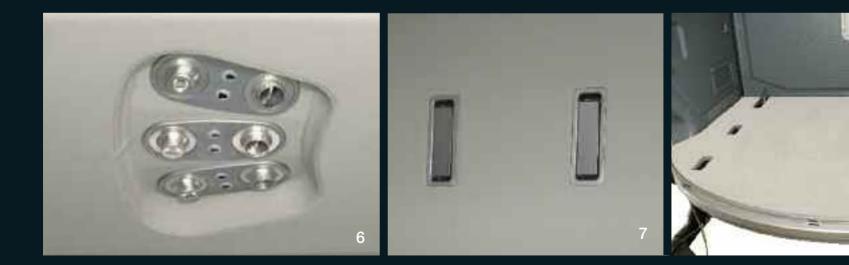

#### CORPORATE - basics and mandatory

- 1 Rear cabinet with armrest
- 2 Armrest in the window niche
- 3 BOSE Active Noise Reduction (ANR) headsets
- 4 Map case in sliding door
- 5 Pax seats with buckles and 3-point belts in Corporate finish (leather color harmonised)
- 6 Personal service units (PSU) in Corporate finish
- 7 Retractable coat hooks in rear cabin
- 8 Cockpit, cabin and cargo compartment carpet

#### **CORPORATE** - options

- 1 Metal placards
- 2 Front cabinet instead of front middle passenger seat
- 3 Cooling box in the front or rear cabinet
- 4 Iridium satellite telephone with VIP SAT-COM private mode