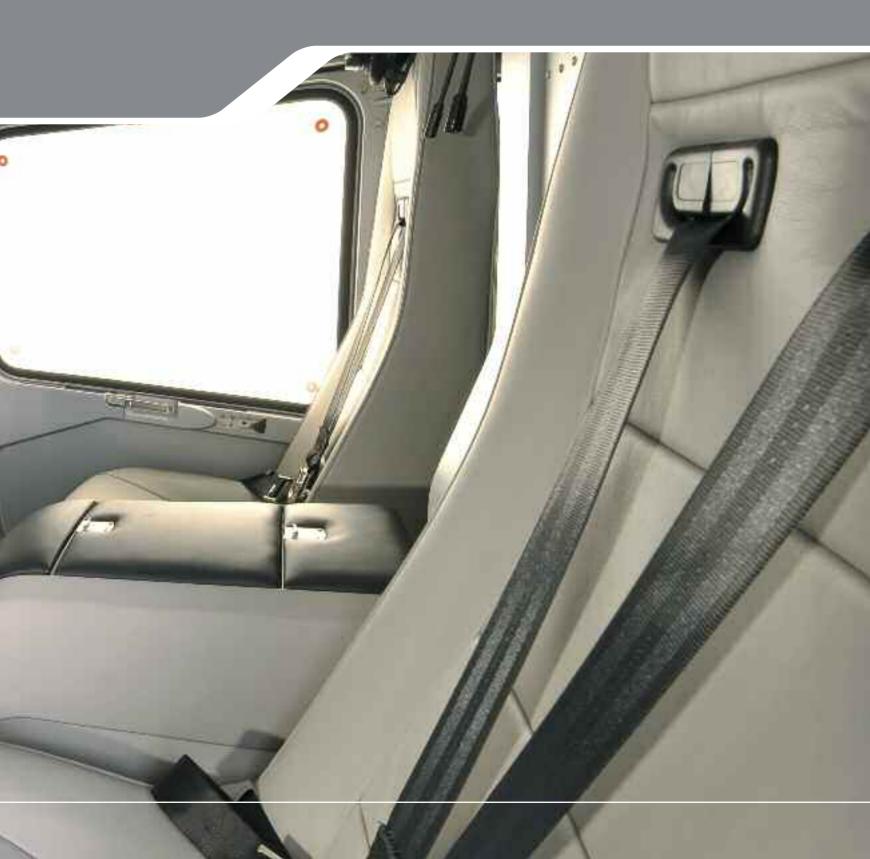

#### EXECUTIVE - basics and mandatory

- 1 Height adjustable pilot seats with 5-point safety belts
- 2 BOSE Active Noise Reduction (ANR) headsets
- 3 Personal service units metal brushed
- 4 Passenger seats with 3-point safety belts
- 5 Rear cabinet
- 6 Front cabinet
- 7 Armrest in the window niche
- 8 Metal placards
- 9 Retractable coat hooks in rear cabin
- 10 Headset holder metal brushed