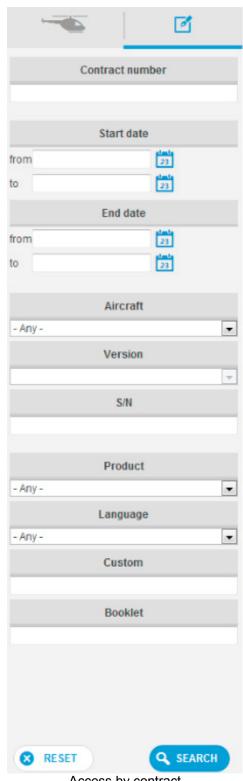

Access by aircraft

Access by contract

Revision 0 2015-05-20 Page 3/4

In addition, the aircraft and versions are displayed in a drop-down list.

Note: The selection of an aircraft no longer launches the automatic search but enables the selection criteria to be further reduced. To launch the search, you must click on the search button.