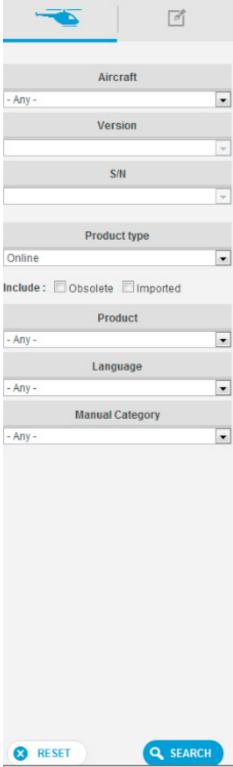

Revision 0 2015-05-20 Page 2/4

The selection order has now been harmonized with the selection "by contract". The aircraft and version selections are now displayed first, followed by the other selection filters.

Access by aircraft

Access by contract

Revision 0 2015-05-20 Page 3/4

In addition, the aircraft and versions are displayed in a drop-down list.

Note: The selection of an aircraft no longer launches the automatic search but enables the selection criteria to be further reduced. To launch the search, you must click on the search button.