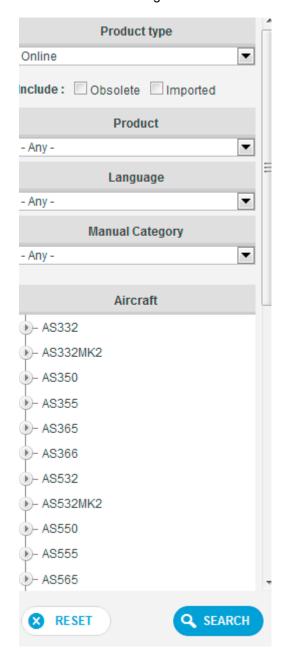

This change improves the display of information on small resolution screens as well as the selection order of search criteria enabling access to the documents available online.

Up to now, you accessed the various documents concerning one aircraft via the following selection window:

Revision 0 2015-05-20 Page 2/4

The selection order has now been harmonized with the selection "by contract". The aircraft and version selections are now displayed first, followed by the other selection filters.