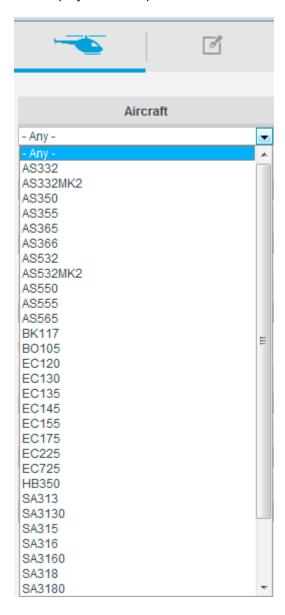

Revision 0 2015-05-20 Page 2/4

The selection order has now been harmonized with the selection "by contract". The aircraft and version selections are now displayed first, followed by the other selection filters.

Access by aircraft

Access by contract

Revision 0 2015-05-20 Page 3/4

In addition, the aircraft and versions are displayed in a drop-down list.

Note: The selection of an aircraft no longer launches the automatic search but enables the selection criteria to be further reduced. To launch the search, you must click on the search button.